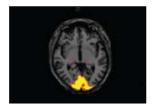

Experiment Image

Response Image

Adults and Pediatrics

### fMRI Review

- Displays single or multiple fMRI activations
- Threshold, opacity, and color selections
- Time course graphs for activations