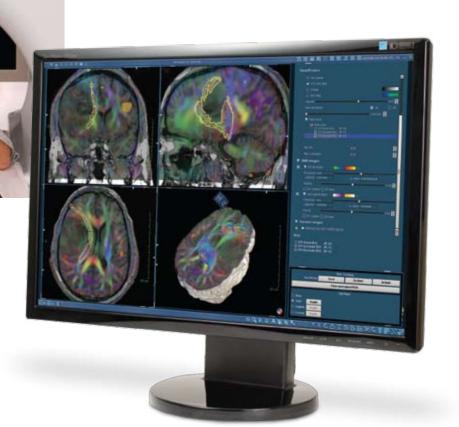

## DynaSuite Neuro - Automated Processing for Optimized Workflow

**DynaSuite Neuro** is a high performance advanced MR neuro solution by Invivo, designed for optimal workflow and repeatable analysis for pediatrics and adults. The data is automatically processed and displayed in predefined layouts which are customizable for the physicians preference. The simplified user interface provides the neuroradiologist with the tools to analyze perfusion (PWI), diffusion (DWI) and functional MRI (fMRI) quickly and easily.

**DynaSuite Neuro** is compatible with all major MRI systems. Data sets from the MR System are automatically sent to **DynaSuite Neuro**, processed in the background and registered to a high resolution 3D T1. In each review screen, images are synchronized for easy viewing and correlation.

#### **Smart Fusion Review**

The Smart Fusion review provides the standard 3 views plus a 3D reconstruction. Any image can be used as an underlay with multiple overlays to easily visualize the fiber tracks, activation areas, vessels and the results of other analysis. The 3D display provides rotation for surgical planning, as well as cut planes, adjustable thresholds and transparency levels for optimal visualization.