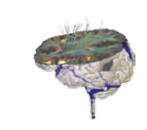

#### **Smart Fusion Review**

The Smart Fusion review provides the standard 3 views plus a 3D reconstruction. Any image can be used as an underlay with multiple overlays to easily visualize the fiber tracks, activation areas, vessels and the results of other analysis. The 3D display provides rotation for surgical planning, as well as cut planes, adjustable thresholds and transparency levels for optimal visualization.

### fMRI Review

- Displays single or multiple fMRI activations
- Threshold, opacity, and color selections
- Time course graphs for activations