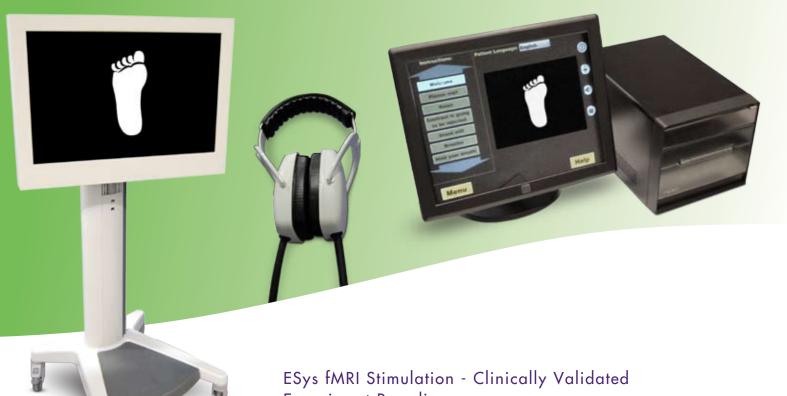

# **Experiment Paradigms**

ESys fMRI is the third generation solution by Invivo for functional MR imaging featuring clinically-validated experiment paradigms. The paradigm suite includes a battery of clinical fMRI tasks that provide proven activation of the motor, visual, auditory and language regions of the brain. The paradigms are easy for patients to perform and they simplify scanning for technologists. ESys fMRI also provides new experiment designs via its E-Prime design suite. Included are a graphical experiment design environment, a general purpose scripting language, a real time experimental presentation engine with millisecond precision, and tools to view, filter, analyze, edit and export behavioral results.

**ESys fMRI** is compatible with any MR system up to 3T. For safety and comfort there are no wires or cables near the patient. Threeway communication for the operator, attendant and patient is provided so you can guide patients through the exam with ease.

On-site installation and applications are included with the system. Fiber optic transfer of signals simplifies installation and insures that no electrical noise is added to the scanning environment.

For additional patient comfort, ESys fMRI includes a patient entertainment system that can be used to improve study quality for non-fMRI studies. It provides complete in-room audio and visual presentations from DVD, CD or Microsoft Windows Media Player for the enjoyment of the patient during MRI exams.