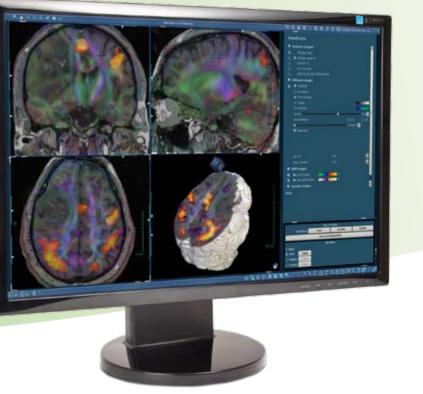

#### **Smart Fusion Review**

The Smart Fusion review provides the standard 3 views plus a 3D reconstruction. Any image can be used as an underlay with multiple overlays to easily visualize the fiber tracks, activation areas, vessels and the results of other analysis. The 3D display provides rotation for surgical planning, as well as cut planes, adjustable thresholds and transparency levels for optimal visualization.

#### Perfusion Review

- Relative Cerebral Blood Volume (rCBV), relative Cerebral Blood Flow (rCBF), Mean Transit Time (MTT), and relative Time To Peak (rTTP)
- Acquired values, plus corrections for leakage and gamma variate
- Color coded graph of results