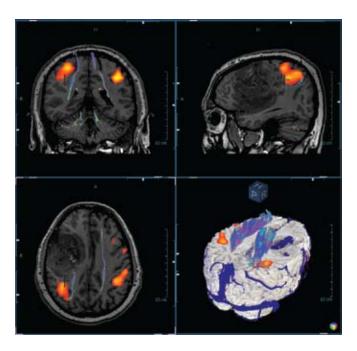

#### **Smart Fusion Review**

The Smart Fusion review provides the standard 3 views plus a 3D reconstruction. Any image can be used as an underlay with multiple overlays to easily visualize the fiber tracks, activation areas, vessels and the results of other analysis. The 3D display provides rotation for surgical planning, as well as cut planes, adjustable thresholds and transparency levels for optimal visualization.

### fMRI Review

- Displays single or multiple fMRI activations
- Threshold, opacity, and color selections
- Time course graphs for activations