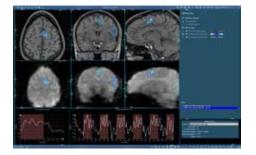

### fMRI Review

- Displays single or multiple fMRI activations
- Threshold, opacity, and color selections
- Time course graphs for activations

#### Perfusion Review

- Relative Cerebral Blood Volume (rCBV), relative Cerebral Blood Flow (rCBF), Mean Transit Time (MTT), and relative Time To Peak (rTTP)
- Acquired values, plus corrections for leakage and gamma variate
- Color coded graph of results