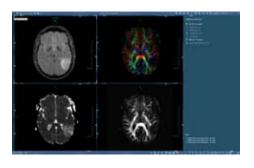

#### Diffusion Review

- DWI and DTI color map
- Fractional anisotropy (FA) and apparent diffusion coefficient (ADC)
- FA and ADC values on a voxel by voxel basis or for a region of interest (ROI). Mean and standard deviations for ROIs